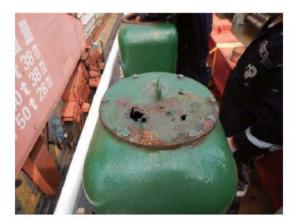

## **VENTILATION MAINTENANCE CAMPAIGN**

Wastage/Corrosion holes in fire damper flap

No marking of "Open-Shut"

Corrosion holes in air pipe head

Inappropriate temporary repaired by putty

Excess Corrosion of inside of air pipe head

Damage of disk float

Wasted gooseneck ventilator

Ventilator is obstructed by garbage

Missing butterfly nut of gooseneck ventilator

Missing bolts of air pipe head

- Name of ventilator to be clearly marked to indicate the space they serve.
- Opening /closing direction to be clearly marked.
- CEO to personally ensure that the all vents are working freely and sealing properly. Condition of rubber packing and clamping devices to be checked where provided.
- The mushroom heads need to be removed and the insides / flaps painted, including new vessels.
- Ensure that the Flaps close completely.
- Flame screens of bunker tank vents are to thoroughly cleaned or renewed if required.
- Ensure engine room fan fire damper can be fully closed.
- Ensure coamings and head are in good condition without corrosion
- Ensure no wastage /holes in ventilators
- Ensure no damage /stuck floats
- Ensure no missing nuts/ bolts
- Operating handles to be greased up
- · Complete attached form and send it to ship manager
- Also submit photos using picture submission form