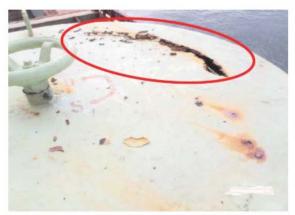

## **VENTILATION MAINTENANCE CAMPAIGN**

Wastage/Corrosion holes in fire damper flap

No marking of "Open-Shut"

Corrosion holes in air pipe head

Inappropriate temporary repaired by putty

Excess Corrosion of inside of air pipe head