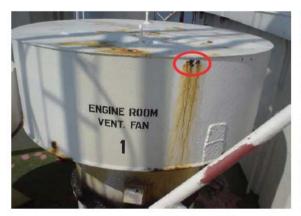

Corrosion holes in the casing of ventilator

Wastage of the casing of ventilator

Corrosion holes in the casing of ventilator

Inappropriate temporary repair by tape