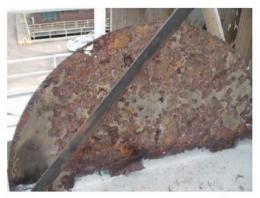

Corrosion holes in the casing of ventilator

Wastage of the casing of ventilator

Corrosion holes in the casing of ventilator

Inappropriate temporary repair by tape

## **VENTILATION MAINTENANCE CAMPAIGN**

Wastage/Corrosion holes in fire damper flap

No marking of "Open-Shut"

Corrosion holes in air pipe head

Inappropriate temporary repaired by putty

Excess Corrosion of inside of air pipe head