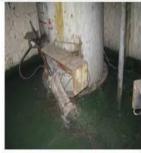

Corrosion holes in the casing of ventilator

Wastage of the casing of ventilator

Corrosion holes in the casing of ventilator

Inappropriate temporary repair by tape

## **VENTILATION MAINTENANCE CAMPAIGN**

Wastage/Corrosion holes in fire damper flap

No marking of "Open-Shut"

Corrosion holes in air pipe head

Inappropriate temporary repaired by putty

Excess Corrosion of inside of air pipe head