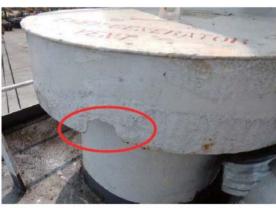

Corrosion holes in the casing of ventilator

Wastage of the casing of ventilator

Corrosion holes in the casing of ventilator

Inappropriate temporary repair by tape