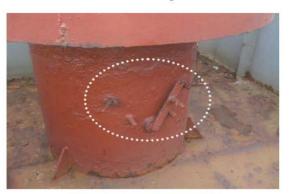

## Maintenance and Inspection of Fire Dampers...

Operating handles not in good working condition

Fire flaps unable to close tight

Hydraulic operated closing device not in good working condition

Holes / heavy corrosion on damper housing and flaps

Damage of disk float

Wasted gooseneck ventilator

Ventilator is obstructed by garbage

Missing butterfly nut of gooseneck ventilator

Missing bolts of air pipe head

- Name of ventilator to be clearly marked to indicate the space they serve.
- Opening /closing direction to be clearly marked.
- CEO to personally ensure that the all vents are working freely and sealing properly. Condition of rubber packing and clamping devices to be checked where provided.
- The mushroom heads need to be removed and the insides / flaps painted, including new vessels.
- Ensure that the Flaps close completely.
- Flame screens of bunker tank vents are to thoroughly cleaned or renewed if required.
- Ensure engine room fan fire damper can be fully closed.
- Ensure coamings and head are in good condition without corrosion
- Ensure no wastage /holes in ventilators
- Ensure no damage /stuck floats
- Ensure no missing nuts/ bolts
- Operating handles to be greased up
- · Complete attached form and send it to ship manager
- Also submit photos using picture submission form