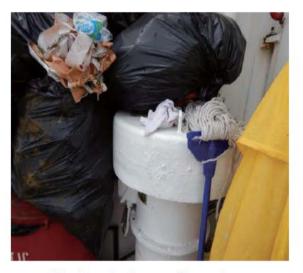

Damage of disk float

Wasted gooseneck ventilator

Ventilator is obstructed by garbage

Missing butterfly nut of gooseneck ventilator

Missing bolts of air pipe head

- Name of ventilator to be clearly marked to indicate the space they serve.
- Opening /closing direction to be clearly marked.
- CEO to personally ensure that the all vents are working freely and sealing properly. Condition of rubber packing and clamping devices to be checked where provided.
- The mushroom heads need to be removed and the insides / flaps painted, including new vessels.
- Ensure that the Flaps close completely.
- Flame screens of bunker tank vents are to thoroughly cleaned or renewed if required.
- Ensure engine room fan fire damper can be fully closed.
- Ensure coamings and head are in good condition without corrosion
- Ensure no wastage /holes in ventilators
- Ensure no damage /stuck floats
- Ensure no missing nuts/ bolts
- Operating handles to be greased up
- · Complete attached form and send it to ship manager
- Also submit photos using picture submission form