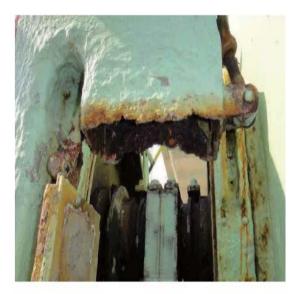

## Maintenance and Inspection of Fire Dampers...

Operating handles not in good working condition

Fire flaps unable to close tight

Hydraulic operated closing device not in good working condition

Holes / heavy corrosion on damper housing and flaps