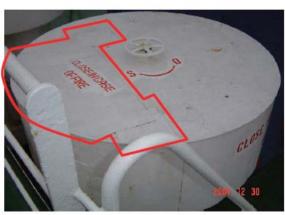

Damage of disk float

Wasted gooseneck ventilator

Ventilator is obstructed by garbage

Missing butterfly nut of gooseneck ventilator

Missing bolts of air pipe head

- Name of ventilator to be clearly marked to indicate the space they serve.
- Opening /closing direction to be clearly marked.
- CEO to personally ensure that the all vents are working freely and sealing properly. Condition of rubber packing and clamping devices to be checked where provided.
- The mushroom heads need to be removed and the insides / flaps painted, including new vessels.
- Ensure that the Flaps close completely.
- Flame screens of bunker tank vents are to thoroughly cleaned or renewed if required.
- Ensure engine room fan fire damper can be fully closed.
- Ensure coamings and head are in good condition without corrosion
- Ensure no wastage /holes in ventilators
- Ensure no damage /stuck floats
- Ensure no missing nuts/ bolts
- Operating handles to be greased up
- · Complete attached form and send it to ship manager
- Also submit photos using picture submission form