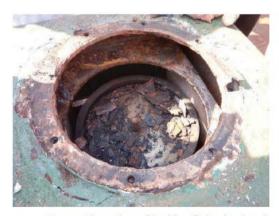

Corrosion holes in the casing of ventilator

Wastage of the casing of ventilator

Corrosion holes in the casing of ventilator

Inappropriate temporary repair by tape

## **VENTILATION MAINTENANCE CAMPAIGN**

Wastage/Corrosion holes in fire damper flap

No marking of "Open-Shut"

Corrosion holes in air pipe head

Inappropriate temporary repaired by putty

Excess Corrosion of inside of air pipe head