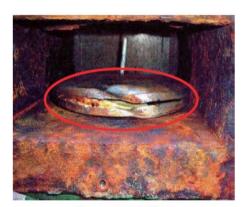

## **VENTILATION MAINTENANCE CAMPAIGN**

Wastage/Corrosion holes in fire damper flap

No marking of "Open-Shut"

Corrosion holes in air pipe head

Inappropriate temporary repaired by putty

Excess Corrosion of inside of air pipe head