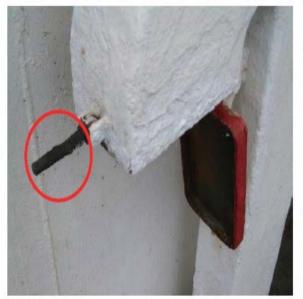

## Maintenance and Inspection of Fire Dampers...

Operating handles not in good working condition

Fire flaps unable to close tight

Hydraulic operated closing device not in good working condition

Holes / heavy corrosion on damper housing and flaps

Corrosion holes in the casing of ventilator

Wastage of the casing of ventilator

Corrosion holes in the casing of ventilator

Inappropriate temporary repair by tape