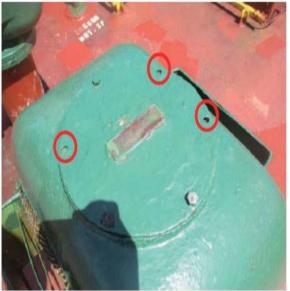

Corrosion holes in the casing of ventilator

Wastage of the casing of ventilator

Corrosion holes in the casing of ventilator

Inappropriate temporary repair by tape

## **VENTILATION MAINTENANCE CAMPAIGN**

Wastage/Corrosion holes in fire damper flap

No marking of "Open-Shut"

Corrosion holes in air pipe head

Inappropriate temporary repaired by putty

Excess Corrosion of inside of air pipe head

Damage of disk float

Wasted gooseneck ventilator

Ventilator is obstructed by garbage

Missing butterfly nut of gooseneck ventilator

Missing bolts of air pipe head

- Name of ventilator to be clearly marked to indicate the space they serve.
- Opening /closing direction to be clearly marked.
- CEO to personally ensure that the all vents are working freely and sealing properly. Condition of rubber packing and clamping devices to be checked where provided.
- The mushroom heads need to be removed and the insides / flaps painted, including new vessels.
- Ensure that the Flaps close completely.
- Flame screens of bunker tank vents are to thoroughly cleaned or renewed if required.
- Ensure engine room fan fire damper can be fully closed.
- Ensure coamings and head are in good condition without corrosion
- Ensure no wastage /holes in ventilators
- Ensure no damage /stuck floats
- Ensure no missing nuts/ bolts
- Operating handles to be greased up
- · Complete attached form and send it to ship manager
- Also submit photos using picture submission form