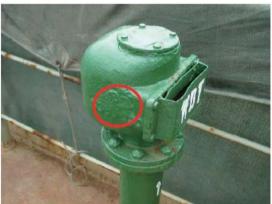

## **VENTILATION MAINTENANCE CAMPAIGN**

Wastage/Corrosion holes in fire damper flap

No marking of "Open-Shut"

Corrosion holes in air pipe head

Inappropriate temporary repaired by putty

Excess Corrosion of inside of air pipe head

Damage of disk float

Wasted gooseneck ventilator

Ventilator is obstructed by garbage

Missing butterfly nut of gooseneck ventilator

Missing bolts of air pipe head

- Name of ventilator to be clearly marked to indicate the space they serve.
- Opening /closing direction to be clearly marked.
- CEO to personally ensure that the all vents are working freely and sealing properly. Condition of rubber packing and clamping devices to be checked where provided.
- The mushroom heads need to be removed and the insides / flaps painted, including new vessels.
- Ensure that the Flaps close completely.
- Flame screens of bunker tank vents are to thoroughly cleaned or renewed if required.
- Ensure engine room fan fire damper can be fully closed.
- Ensure coamings and head are in good condition without corrosion
- Ensure no wastage /holes in ventilators
- Ensure no damage /stuck floats
- Ensure no missing nuts/ bolts
- Operating handles to be greased up
- · Complete attached form and send it to ship manager
- Also submit photos using picture submission form