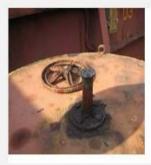

## Maintenance and Inspection of Fire Dampers...

Operating handles not in good working condition

Fire flaps unable to close tight

Hydraulic operated closing device not in good working condition

Holes / heavy corrosion on damper housing and flaps